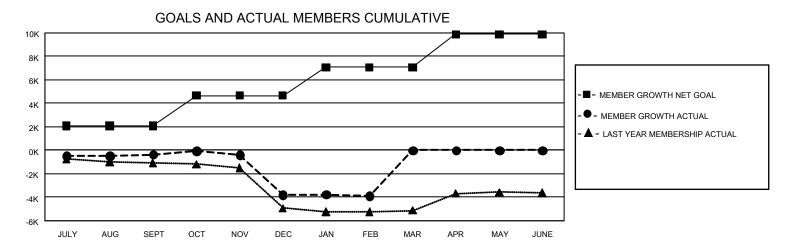

## REPORT DOES NOT INCLUDE CLUBS IN UNDISTRICTED AREAS.

| Clubs         |               |             |               | Members               |                        |                         |                                                    |  |
|---------------|---------------|-------------|---------------|-----------------------|------------------------|-------------------------|----------------------------------------------------|--|
|               | RESULTS FOR   | R 2019-2020 |               | RESULTS FOR 2019-2020 |                        |                         |                                                    |  |
| QUARTER       | NEW CLUB GOAL | NEW CLUBS   | DROPPED CLUBS | QUARTER MEM           | BER GROWTH NET<br>GOAL | MEMBER GROWTH<br>ACTUAL | DROPPED<br>MEMBERS ACTUAL<br>(including transfers) |  |
| JULY/AUG/SEPT | 111           | 20          | 32            | JULY/AUG/SEPT         | 6,279                  | 3,320                   | 3,300                                              |  |
| OCT/NOV/DEC   | 168           | 39          | 86            | OCT/NOV/DEC           | 7,740                  | 3,256                   | 6,457                                              |  |
| JAN/FEB/MAR   | 171           | 14          | 25            | JAN/FEB/MAR           | 7,176                  | 1,737                   | 1,550                                              |  |
| APR/MAY/JUNE  | 135           | 0           | 0             | APR/MAY/JUNE          | 8,442                  | 0                       | 0                                                  |  |