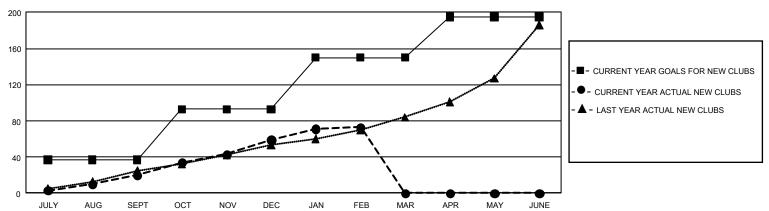

## REPORT DOES NOT INCLUDE CLUBS IN UNDISTRICTED AREAS.

| Clubs         |               |             |               | Members               |                        |                         |                                                    |  |
|---------------|---------------|-------------|---------------|-----------------------|------------------------|-------------------------|----------------------------------------------------|--|
|               | RESULTS FOR   | R 2019-2020 |               | RESULTS FOR 2019-2020 |                        |                         |                                                    |  |
| QUARTER       | NEW CLUB GOAL | NEW CLUBS   | DROPPED CLUBS | QUARTER MEM           | BER GROWTH NET<br>GOAL | MEMBER GROWTH<br>ACTUAL | DROPPED<br>MEMBERS ACTUAL<br>(including transfers) |  |
| JULY/AUG/SEPT | 111           | 20          | 32            | JULY/AUG/SEPT         | 6,279                  | 3,320                   | 3,300                                              |  |
| OCT/NOV/DEC   | 168           | 39          | 86            | OCT/NOV/DEC           | 7,740                  | 3,256                   | 6,457                                              |  |
| JAN/FEB/MAR   | 171           | 14          | 25            | JAN/FEB/MAR           | 7,176                  | 1,737                   | 1,550                                              |  |
| APR/MAY/JUNE  | 135           | 0           | 0             | APR/MAY/JUNE          | 8,442                  | 0                       | 0                                                  |  |

## GOALS AND ACTUAL NEW CLUBS CUMULATIVE

| DROPPED CLUBS: 0 |   | 0 CLUBS OF 0 ADDED 1 OR MORE NEW<br>MEMBERS | GENDER DISTRIBUTION  MALE 0 (100.00%)  FEMALE 0 (100.00%) |              |   |
|------------------|---|---------------------------------------------|-----------------------------------------------------------|--------------|---|
| DROPPED MEMBERS  |   |                                             | I LIVIALL                                                 | 0 (100.0070) |   |
| DECEASED         | 0 | CLICK HERE FOR CUMULATIVE                   | TOTAL FAMILY UNIT MEMBERS                                 |              | 0 |
| CLUB CANCELLED 0 |   | MEMBERSHIP DATA                             |                                                           |              | 0 |
| OTHER            | 0 |                                             | FAMILY MEMBERS PAYING HALF DUES                           |              | 0 |
| TOTAL            | 0 |                                             | DOES                                                      |              |   |